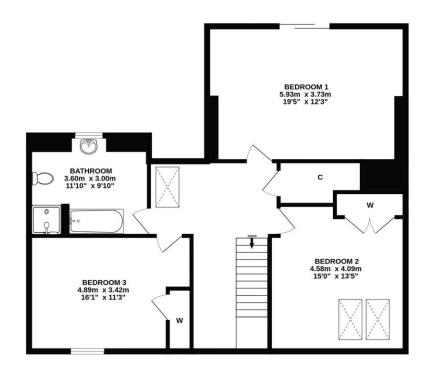

#### Gross Internal Floor Size 231 m<sup>2</sup>

**GROUND FLOOR** 

**1ST FLOOR** 

#### ALL MEASUREMENTS TAKEN AT WIDEST POINT.

Whilst every attempt has been made to ensure the accuracy of the floorplan contained here, measurements of doors, windows, rooms and any other items are approximate and no responsibility is taken for any error, omission or mis-statement. This plan is for illustrative purposes only and should be used as such by any prospective purchaser. The services, systems and appliances shown have not been tested and no guarantee as to their operability or efficiency can be given. Made with Metropix @2024 Donald Ross Residential, unlike most estate agents who are part of a franchise group or PLC, are privately owned and completely independent. Independence allows us to offer our clients a genuinely personal service geared solely towards the very best advice and assistance when selling your home. Donald Ross Residential was formed in 1985 and is one of Ayrshire's longest established estate agents. With a highly qualified and experienced team, Donald Ross Residential is the Estate Agent of choice when you are considering buying or selling your home. Donald Ross Residential is proud to be members of The Property Ombudsman for Estate Agents. We have done everything possible to ensure that the details included in this property schedule were correct at the time of going to print. Donald Ross will not be held liable for errors or omissions in this property schedule. We recommend that all home buyers view the home report before committing to purchase a property. ©2009 Donald Ross. All rights reserved.