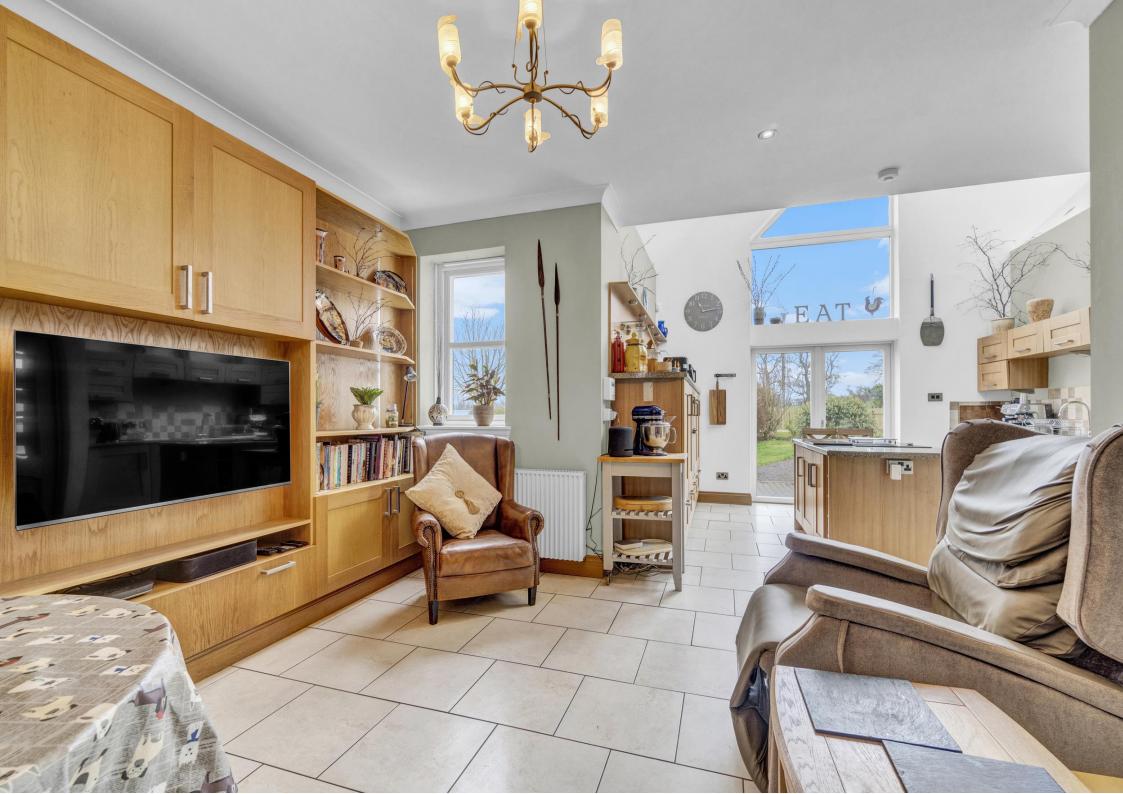

# Chestnut View, Trabboch Mains, Stair KA5 5JE

Welcome to Chestnut View, a remarkable modern four bedroom country home nestled within the serene landscapes of Ayrshire. Boasting approximately 2,500 square feet of luxurious living space, this captivating property offers a harmonious blend of contemporary design and rural charm.

- Wonderful Spacious Entrance Hall
- Formal Lounge
- Sun Lounge/Dining room
- Family room
- Luxury Kitchen & Utility room
- Four Bedrooms (three on first floor & one on ground floor with en-suite)
- Home Office/Study
- Bathroom with bath & separate shower and ground floor cloakroom
- Rear Garden, Parking area & Garage
- Beautiful modern home situated in an idyllic rural location