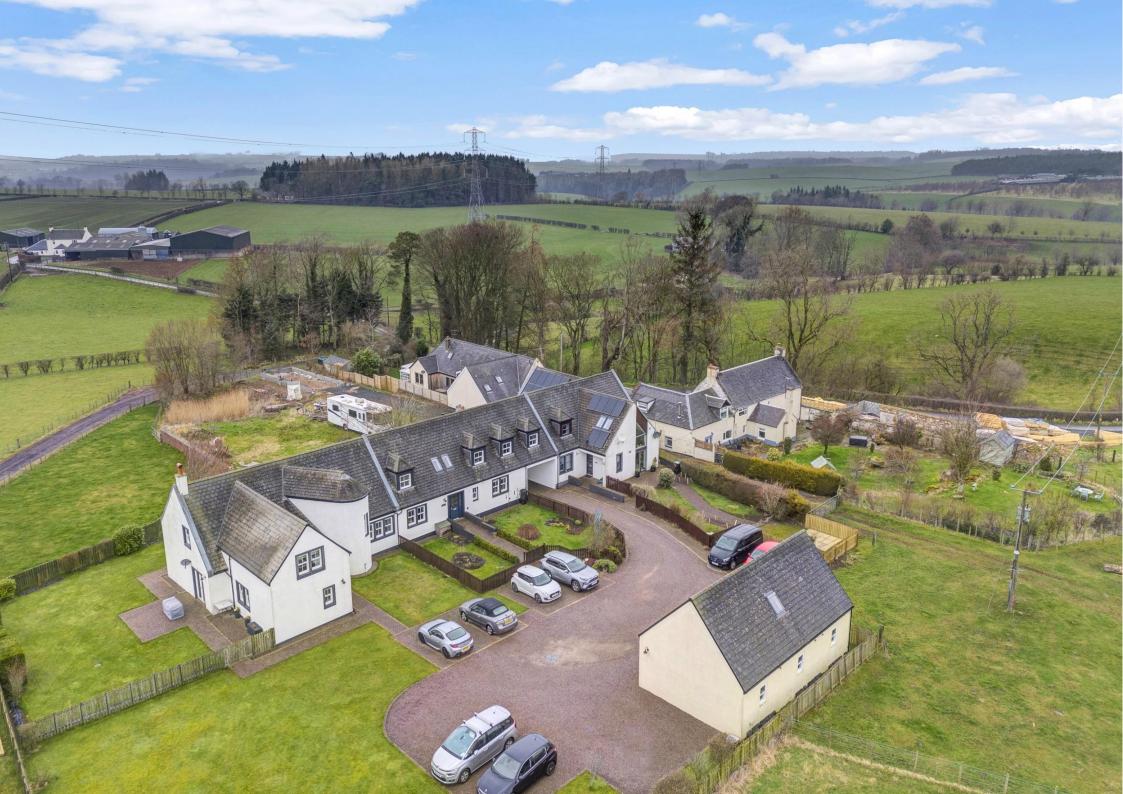

# Chestnut View, Trabboch Mains, Stair KA5 5JE

Welcome to Chestnut View, a remarkable modern four bedroom country home nestled within the serene landscapes of Ayrshire. Boasting approximately 2,500 square feet of luxurious living space, this captivating property offers a harmonious blend of contemporary design and rural charm.

- Wonderful Spacious Entrance Hall
- Formal Lounge
- Sun Lounge/Dining room
- Family room
- Luxury Kitchen & Utility room
- Four Bedrooms (three on first floor & one on ground floor with en-suite)
- Home Office/Study
- Bathroom with bath & separate shower and ground floor cloakroom
- Rear Garden, Parking area & Garage
- Beautiful modern home situated in an idyllic rural location