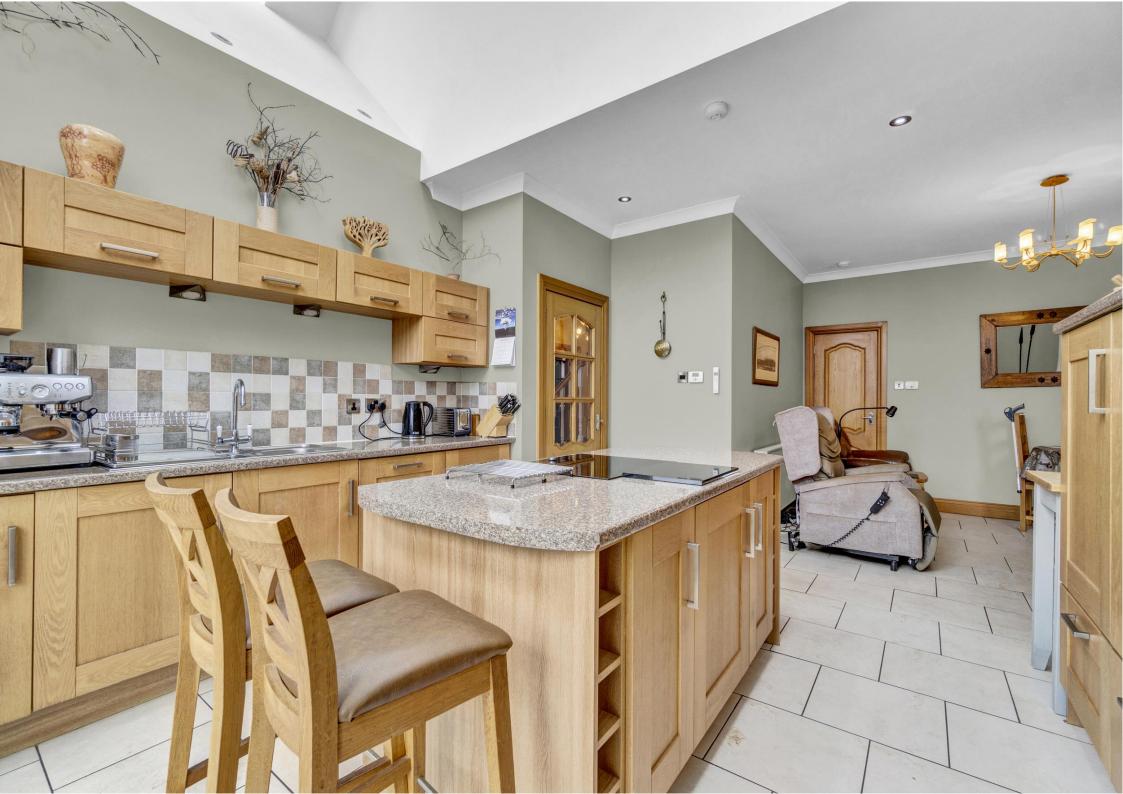

# Chestnut View, Trabboch Mains, Stair KA5 5JE

Welcome to Chestnut View, a remarkable modern four bedroom country home nestled within the serene landscapes of Ayrshire. Boasting approximately 2,500 square feet of luxurious living space, this captivating property offers a harmonious blend of contemporary design and rural charm.

- Wonderful Spacious Entrance Hall
- Formal Lounge
- Sun Lounge/Dining room
- Family room
- Luxury Kitchen & Utility room
- Four Bedrooms (three on first floor & one on ground floor with en-suite)
- Home Office/Study
- Bathroom with bath & separate shower and ground floor cloakroom
- Rear Garden, Parking area & Garage
- Beautiful modern home situated in an idyllic rural location