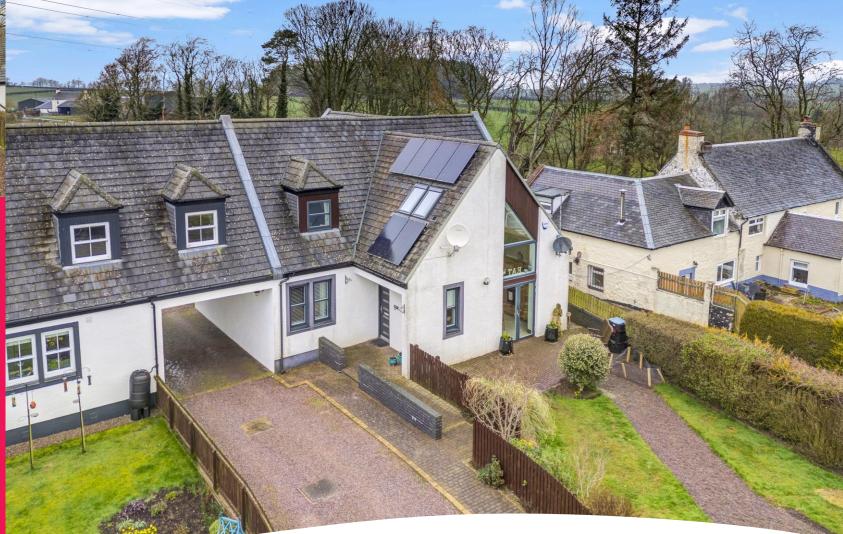

# Chestnut View, Trabboch Mains, Stair KA5 5JE

Welcome to Chestnut View, a remarkable modern four bedroom country home nestled within the serene landscapes of Ayrshire. Boasting approximately 2,500 square feet of luxurious living space, this captivating property offers a harmonious blend of contemporary design and rural charm.

- Wonderful Spacious Entrance Hall
- Formal Lounge
- Sun Lounge/Dining room
- Family room
- Luxury Kitchen & Utility room
- Four Bedrooms (three on first floor & one on ground floor with en-suite)
- Home Office/Study
- Bathroom with bath & separate shower and ground floor cloakroom
- Rear Garden, Parking area & Garage
- Beautiful modern home situated in an idyllic rural location