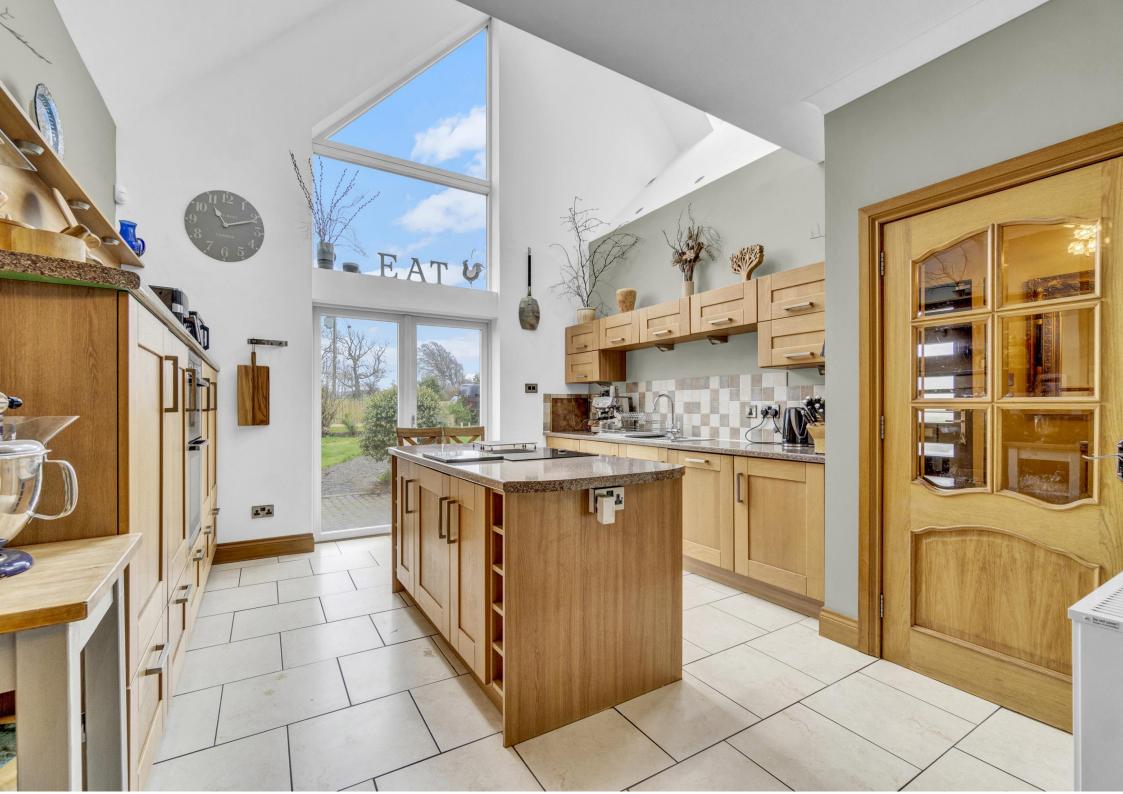

# Chestnut View, Trabboch Mains, Stair KA5 5JE

Welcome to Chestnut View, a remarkable modern four bedroom country home nestled within the serene landscapes of Ayrshire. Boasting approximately 2,500 square feet of luxurious living space, this captivating property offers a harmonious blend of contemporary design and rural charm.

- Wonderful Spacious Entrance Hall
- Formal Lounge
- Sun Lounge/Dining room
- Family room
- Luxury Kitchen & Utility room
- Four Bedrooms (three on first floor & one on ground floor with en-suite)
- Home Office/Study
- Bathroom with bath & separate shower and ground floor cloakroom
- Rear Garden, Parking area & Garage
- Beautiful modern home situated in an idyllic rural location