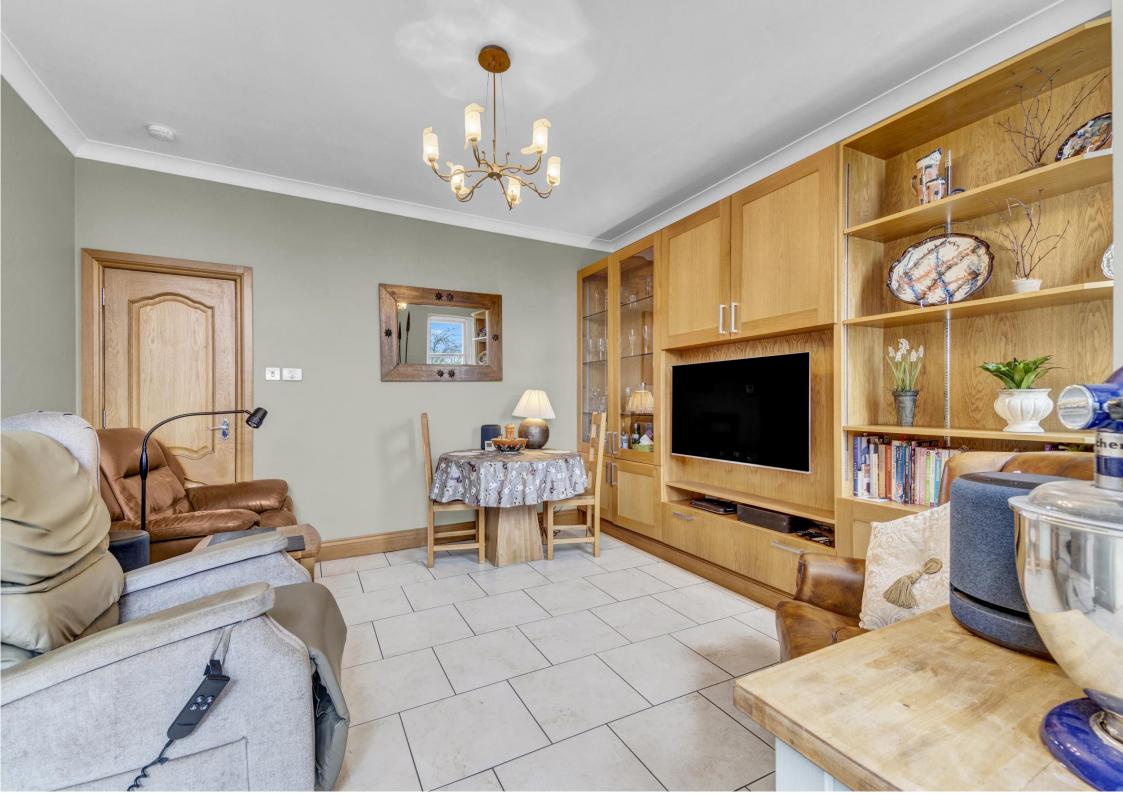

# Chestnut View, Trabboch Mains, Stair KA5 5JE

Welcome to Chestnut View, a remarkable modern four bedroom country home nestled within the serene landscapes of Ayrshire. Boasting approximately 2,500 square feet of luxurious living space, this captivating property offers a harmonious blend of contemporary design and rural charm.

- Wonderful Spacious Entrance Hall
- Formal Lounge
- Sun Lounge/Dining room
- Family room
- Luxury Kitchen & Utility room
- Four Bedrooms (three on first floor & one on ground floor with en-suite)
- Home Office/Study
- Bathroom with bath & separate shower and ground floor cloakroom
- Rear Garden, Parking area & Garage
- Beautiful modern home situated in an idyllic rural location