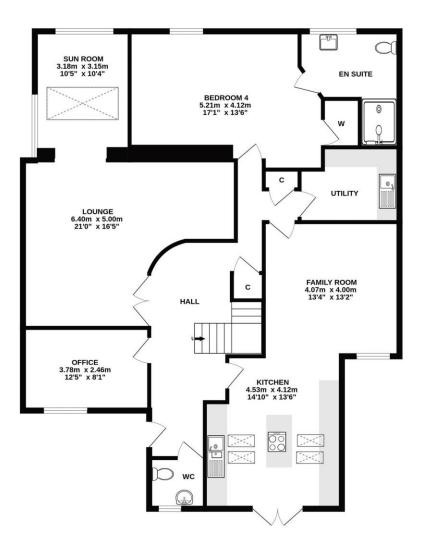

#### Gross Internal Floor Size 231 m<sup>2</sup>

**GROUND FLOOR** 

**1ST FLOOR** 

#### ALL MEASUREMENTS TAKEN AT WIDEST POINT.

Whilst every attempt has been made to ensure the accuracy of the floorplan contained here, measurements of doors, windows, rooms and any other items are approximate and no responsibility is taken for any error, omission or mis-statement. This plan is for illustrative purposes only and should be used as such by any prospective purchaser. The services, systems and appliances shown have not been tested and no guarantee as to their operability or efficiency can be given. Made with Metropix @2024 Donald Ross Residential, unlike most estate agents who are part of a franchise group or PLC, are privately owned and completely independent. Independence allows us to offer our clients a genuinely personal service geared solely towards the very best advice and assistance when selling your home. Donald Ross Residential was formed in 1985 and is one of Ayrshire's longest established estate agents. With a highly qualified and experienced team, Donald Ross Residential is the Estate Agent of choice when you are considering buying or selling your home. Donald Ross Residential is proud to be members of The Property Ombudsman for Estate Agents. We have done everything possible to ensure that the details included in this property schedule were correct at the time of going to print. Donald Ross will not be held liable for errors or omissions in this property schedule. We recommend that all home buyers view the home report before committing to purchase a property. ©2009 Donald Ross. All rights reserved.